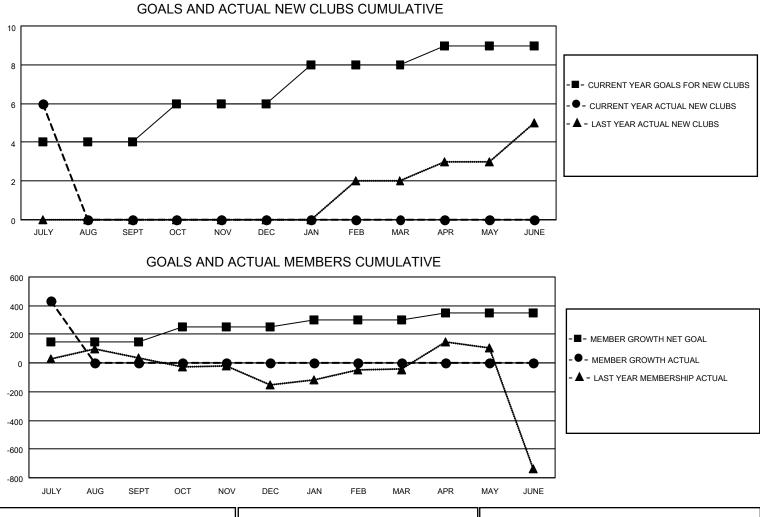

## LOCATION INDIA

District 324B1

Results as of: 7/31/2020

| Clubs                 |               |           |               | Members               |                        |                         |                                                    |  |
|-----------------------|---------------|-----------|---------------|-----------------------|------------------------|-------------------------|----------------------------------------------------|--|
| RESULTS FOR 2020-2021 |               |           |               | RESULTS FOR 2020-2021 |                        |                         |                                                    |  |
| QUARTER               | NEW CLUB GOAL | NEW CLUBS | DROPPED CLUBS | QUARTER MEM           | BER GROWTH NET<br>GOAL | MEMBER GROWTH<br>ACTUAL | DROPPED<br>MEMBERS ACTUAL<br>(including transfers) |  |
| JULY/AUG/SEPT         | 4             | 6         | 0             | JULY/AUG/SEPT         | 150                    | 470                     | 36                                                 |  |
| OCT/NOV/DEC           | 2             | 0         | 0             | OCT/NOV/DEC           | 100                    | 0                       | 0                                                  |  |
| JAN/FEB/MAR           | 2             | 0         | 0             | JAN/FEB/MAR           | 50                     | 0                       | 0                                                  |  |
| APR/MAY/JUNE          | 1             | 0         | 0             | APR/MAY/JUNE          | 50                     | 0                       | 0                                                  |  |